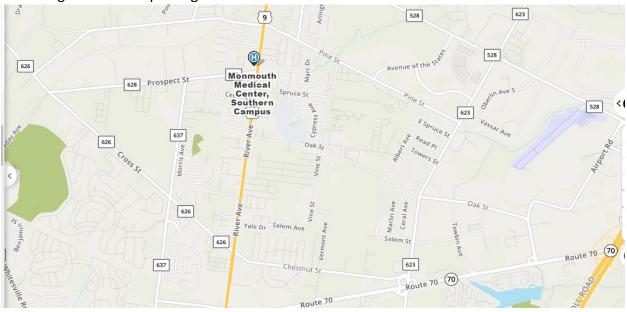

## DIRECTIONS TO MONMOUTH MEDICAL CENTER SOUTHERN CAMPUS 600 RIVER AVENUE LAKEWOOD, NJ 08701 732-363-1900

## From New York & Northern New Jersey:

Take the Garden State Parkway south to Exit 89- Take Route 70 West to Route 9 North. At the third traffic light, make a left onto Prospect Street. The medical center is on the left. Follow signs for visitor parking.

## From Southern New Jersey:

Take the Garden State Parkway North to Exit 83- Take Route 9 North and pass over Route 70. At the third traffic light, make a left onto Prospect Street. The medical center is on the left. Follow signs for visitor parking.

## From Western New Jersey (Trenton Area):

Take I-195 East to Exit 28. Take Route 9 South to Lakewood. Pass Lake Carasaljo on your right. At the third traffic light make a right onto Prospect Street. Monmouth Medical Center Southern Campus will be on the left.

Follow signs for visitor parking.