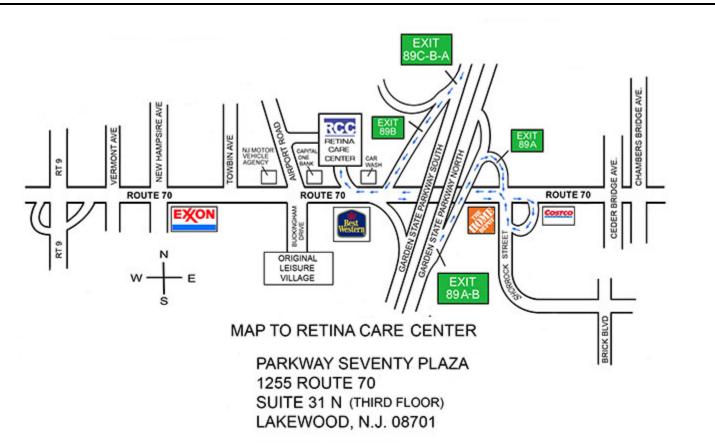

## DIRECTIONS TO 1255 ROUTE 70 LAKEWOOD, NEW JERSEY

**From West (Whiting, Manchester)**: Take Route 70 East. Pass Airport Road. Follow signs for Airport Road/MV Agency U-turn. Pass under Garden State Parkway. As you pass The Home Depot stay right and just pass Shorrock Street take the U-turn (Airport Road/MV Agency). Make a left turn onto Route 70 West. Go 0.8 miles and then turn right into Parkway 70 Plaza at corner of Airport Road and Route 70.

**From North (Monmouth County)**: Take Garden State Parkway South to exit 89 C-B-A (Route 70, Lakewood, and Brick). Continue to exit 89 B-A (Route 70, Brick, and Lakehurst). Then continue to exit 89 B (Route 70 West, Lakehurst). Turn right off the ramp onto Route 70 West. Go 0.3 miles and turn right into Parkway 70 Plaza on corner of Airport Road and Route 70.

**From South**: Take Garden State Parkway North to Exit 89 A-B (Route 70, Brick, and Lakewood). Then continue to Exit 89A (Route 70, Brick, Lakehurst). Proceed around ramp and make a right turn onto Route 70 West. Go 0.8 miles and then turn right into Parkway 70 Plaza on the corner of Airport Road and Route 70.

**From East (Brick, Point Pleasant, and Brielle)**: Take Route 70 West towards Lakewood. Pass under the Garden State Parkway, go an additional 0.5 miles and make a right turn into Parkway 70 Plaza at corner of Airport Road and Route 70.

**From Route 9 (North or South)**: Get onto Route 70 East. Pass Airport Road. Follow signs for Airport Road/MV Agency U-turn. Pass under Garden State Parkway. As you pass The Home Depot stay right and just pass Shorrock Street take the U-turn (Airport Road/MV Agency). Make a left turn onto Route 70 West. Go 0.8 miles and then turn right into Parkway 70 Plaza at corner of Airport Road and Route 70.

**From South (Toms River-alternate route)**: Take Route 37 to Route 166 (Route 9). Go North on Route 166 for 3/10 of a mile and bear right onto Old Freehold Road (just before Riverside Cemetery). Old Freehold Road changes into New Hampshire Avenue. Continue straight on New Hampshire Avenue. Turn right onto Route 70 (at Exxon). Take Route 70 East. Pass Airport Road. Follow signs for Airport Road/MV Agency U-turn. Pass under Garden State Parkway. As you pass The Home Depot stay right and just pass Shorrock Street take the U-turn (Airport Road/MV Agency). Make a left turn into Route 70 West. Go 0.8 miles and then turn right into Parkway 70 Plaza at corner of Airport Road and Route 70.